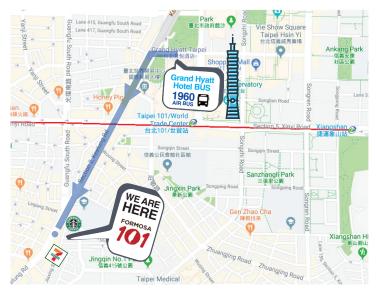

Take Airbus 1960 from airport (145NTD/person). Get out @ Grand Hyatt Hotel stop. Turn right and walk straight, then turn left into Jilong Rd (Keelung Rd) and walk straight. You will pass the intersection of Xinyi Rd and Jilong Rd (Keelung Rd), keep walking along with Jilong Rd (Keelung Rd) on the left side of the road. After passing Starbucks (on your left), walk a little further (around 20 seconds), you will see the HOLIDAY KTV, then Family Mart Shop - we are in the same building located on the 5th floor. The entrance is next to Family Mart Shop.

#### Directions from <u>1960 AIRPORT BUS</u>, bus stop: Grand Hyatt Hotel.

You will get ot from the 1966 bus in front of this hotel.

Go little back and turn left into Jilong Rd (Keelung Rd).

You will pass Xinyi Rd, with Taipei101 on your left. Just keep walking straight.

#### 從機場搭巴士過來

搭乘機場巴士1960到君悅飯店,下 車後,背對君悅飯店面 對基隆路左轉延基隆路直行,約莫10分鐘後經過星巴克, 再往前行看到 Family Mart 時,我們就在同一棟大 樓,入口是財盛財經大樓,我們的櫃檯在五樓。

Our address is: 5th Floor, No. 115 Keelung Rd. Sec. 2, Xinyi District, Taipei City, Taiwan 110

#### 從機場搭巴士過來

從機場搭乘1960,在 君悅飯店站下車

君悅飯店入口面基隆 路,如果君悅在後 方,往左延基隆路走

會走到信義基隆路口 時,繼續直走基隆路

延著基隆路走

會經過星巴克、看到

好樂迪,我們大樓在 區壁

11

### 桃園空港から1960バスに乗って Grand Hyatt Hotelで下車します。

You will get ot from the 1966 bus in front of this hotel.

Go little back and turn left into Jilong Rd (Keelung Rd).

You will pass Xinyi Rd, with Taipei101 on your left. Just keep walking straight.

# 공항에서 1960버스를 타시고 Grand Hyatt Hotel 에서 하차 하세요

You will get ot from the 1966 bus in front of this hotel.

Go little back and turn left into Jilong Rd (Keelung Rd).

You will pass Xinyi Rd, with Taipei101 on your left. Just keep walking straight.