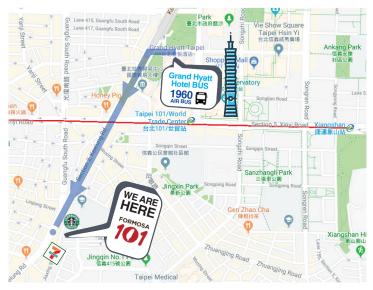

# OUR FACILITIES 我們提供

Get out from **Taipei101 / World Trade Center MRT station**, **Exit 2** (Red Line). Turn left in the intersection of Jilong Rd and Xinyi Rd, walking along with Jilong Rd (on the left side of the road). After passing **Starbucks** (on your left), walk a little further (around 20 seconds), you will see the HOLIDAY KTV, then Family Mart Shop - we are in the same building located on the 5th floor. The entrance is next to Family Mart Shop.

### Directions from <u>TAIPEI101 / WORLD TRADE</u> <u>CENTER MRT</u> station (Red Line EXIT 2)

Get out from Exit 2.

Start walking on Xinyi Rd. towards Jilong Rd. (Keelung Rd).

Here on the intersection turn left into Jilong Rd. (Keelung Rd).

Take Airbus 1960 from airport (145NTD/person). Get out @ Grand Hyatt Hotel stop. Turn right and walk straight, then turn left into Jilong Rd (Keelung Rd) and walk straight. You will pass the intersection of Xinyi Rd and Jilong Rd (Keelung Rd), keep walking along with Jilong Rd (Keelung Rd) on the left side of the road. After passing Starbucks (on your left), walk a little further (around 20 seconds), you will see the HOLIDAY KTV, then Family Mart Shop - we are in the same building located on the 5th floor. The entrance is next to Family Mart Shop.

#### Directions from <u>1960 AIRPORT BUS</u>, bus stop: Grand Hyatt Hotel.

You will get ot from the 1966 bus in front of this hotel.

Go little back and turn left into Jilong Rd (Keelung Rd).

You will pass Xinyi Rd, with Taipei101 on your left. Just keep walking straight.