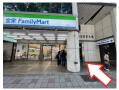

This is the right way. just keep walking. Soon you will se Starbucks on your left.

Look for this address sign.

You made it! This is our entrance.

We are here, next to the Family Mart Shop. Go to the 5th floor to check in.

Look for this address sign.

You made it! This is our entrance.

We are here, next to the Go to the 5th floor to check in.

This is the right way. just keep walking. Soon you will se Starbucks on your left.

Look for this address sign.

You made it! This is our entrance.

We are here, next to the Family Mart. Go to the 5th floor to check in.