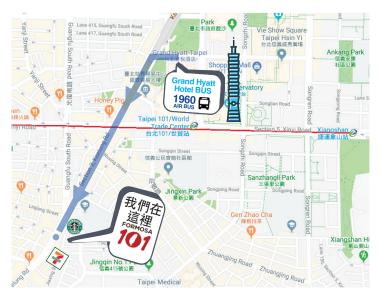

Take Airbus 1960 from airport (145NTD/person). Get out @ Grand Hyatt Hotel stop. Turn right and walk straight, then turn left into Jilong Rd (Keelung Rd) and walk straight. You will pass the intersection of Xinyi Rd and Jilong Rd (Keelung Rd), keep walking along with Jilong Rd (Keelung Rd) on the left side of the road. After passing Starbucks (on your left), walk a little further (around 20 seconds), you will see the HOLIDAY KTV, then Family Mart Shop - we are in the same building located on the 5th floor. The entrance is next to Family Mart Shop.

#### Directions from <u>1960 AIRPORT BUS</u>, bus stop: Grand Hyatt Hotel.

You will get ot from the 1966 bus in front of this hotel.

Go little back and turn left into Jilong Rd (Keelung Rd).

You will pass Xinyi Rd, with Taipei101 on your left. Just keep walking straight.