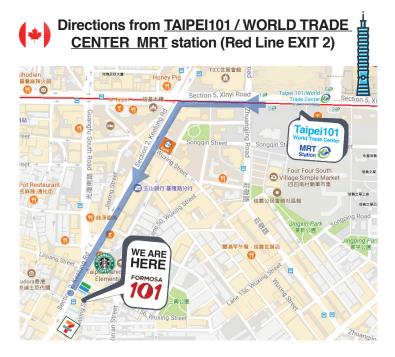

### Directions from <u>TAIPEI101 / WORLD TRADE</u> <u>CENTER MRT</u> station (Red Line EXIT 2)

Get out from Exit 2.

Start walking on Xinyi Rd. towards Jilong Rd. (Keelung Rd).

Here on the intersection turn left into Jilong Rd. (Keelung Rd).

This is the right way. just keep walking. Soon you will se Starbucks on your left.

Look for this address sign.

You made it! This is our entrance.

We are here, next to the Family Mart Shop. Go to the 5th floor to check in.