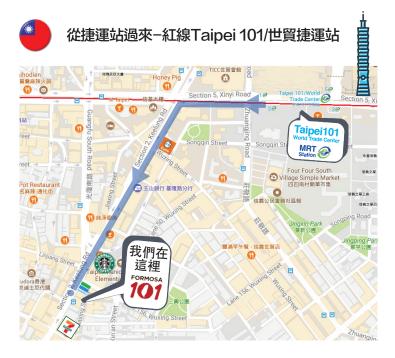

## 從捷運站過來-紅線Taipei 101/世貿捷運站

從二號出口出來

延著信義路走,台北 101在後方

走到信義基隆路口 時,左轉基隆路

延著基隆路走

會經過星巴克、看到 好樂迪,我們大樓在 隔壁

我們是115號

這是我們的入口,財 盛財經大樓,櫃台 在5樓

大樓樓下是 Family Mart