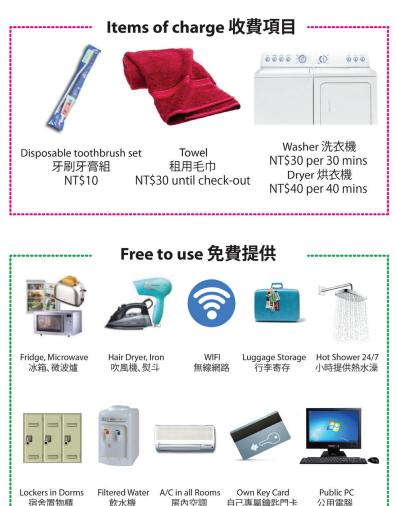

# OUR FACILITIES 我們提供





Get out from **Taipei101 / World Trade Center MRT station**, **Exit 2** (Red Line). Turn left in the intersection of Jilong Rd and Xinyi Rd, walking along with Jilong Rd (on the left side of the road). After passing **Starbucks** (on your left), walk a little further (around 20 seconds), you will see the HOLIDAY KTV, then Family Mart Shop - we are in the same building located on the 5th floor. The entrance is next to Family Mart Shop.

Our address is: 5th Floor, No. 115 Keelung Rd. Sec. 2, Xinyi District, Taipei City, Taiwan 110



台北市信義區基隆路二段115號5樓

### Directions from <u>TAIPEI101 / WORLD TRADE</u> <u>CENTER MRT</u> station (Red Line EXIT 2)



Get out from Exit 2.



Start walking on Xinyi Rd. towards Jilong Rd. (Keelung Rd).



Here on the intersection turn left into Jilong Rd. (Ke