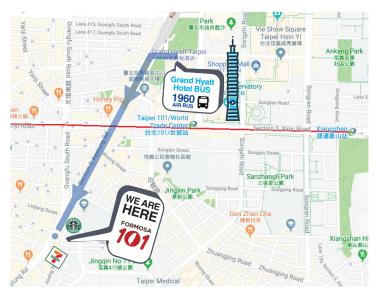

# OUR FACILITIES 我們提供

Get out from **Taipei101 / World Trade Center MRT station**, **Exit 2** (Red Line). Turn left in the intersection of Jilong Rd and Xinyi Rd, walking along with Jilong Rd (on the left side of the road). After passing **Starbucks** (on your left), walk a little further (around 20 seconds), you will see the HOLIDAY KTV, then Family Mart Shop - we are in the same building located on the 5th floor. The entrance is next to Family Mart Shop.

### Directions from <u>TAIPEI101 / WORLD TRADE</u> <u>CENTER MRT</u> station (Red Line EXIT 2)

Get out from Exit 2.

Start walking on Xinyi Rd. towards Jilong Rd. (Keelung Rd).

Here on the intersection turn left into Jilong Rd. (Keelung Rd).

Take Airbus 1960 from airport (145NTD/person). Get out @ Grand Hyatt Hotel stop. Turn right and walk straight, then turn left into Jilong Rd (Keelung Rd) and walk straight. You will pass the intersection of Xinyi Rd and Jilong Rd (Keelung Rd), keep walking along with Jilong Rd (Keelung Rd) on the left side of the road. After passing Starbucks (on your left), walk a little further (around 20 seconds), you will see the HOLIDAY KTV, then Family Mart Shop - we are in the same building located on the 5th floor. The entrance is next to Family Mart Shop.

#### Directions from <u>1960 AIRPORT BUS</u>, bus stop: Grand Hyatt Hotel.

You will get ot from the 1966 bus in front of this hotel.

Go little back and turn left into Jilong Rd (Keelung Rd).

You will pass Xinyi Rd, with Taipei101 on your left. Just keep walking straight.