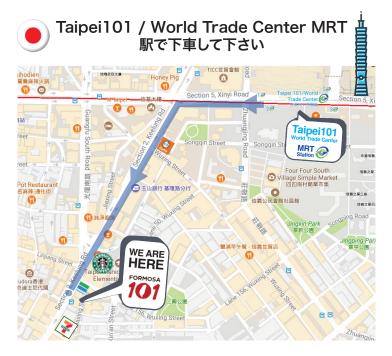

## Taipei101 / World Trade Center MRT 駅で下車して下さい

Get out from Exit 2.

Start walking on Xinyi Rd. towards Jilong Rd. (Keelung Rd).

Here on the intersection turn left into Jilong Rd. (Keelung Rd).

This is the right way. just keep walking. Soon you will se Starbucks on your left.

### Directions from <u>TAIPEI101 / WORLD TRADE</u> <u>CENTER MRT</u> station (Red Line EXIT 2)

Get out from Exit 2.

Start walking on Xinyi Rd. towards Jilong Rd. (Keelung Rd).

Here on the intersection turn left into Jilong Rd. (Keelung Rd).

#### Directions from <u>1960 AIRPORT BUS</u>, bus stop: Grand Hyatt Hotel.

You will get ot from the 1966 bus in front of this hotel.

Go little back and turn left into Jilong Rd (Keelung Rd).

You will pass Xinyi Rd, with Taipei101 on your left. Just keep walking straight.

## 從捷運站過來-紅線Taipei 101/世貿捷運站

從二號出口出來

延著信義路走,台北 101在後方

走到信義基隆路口 時,左轉基隆路

延著基隆路走

會經過星巴克、看到 好樂迪,我們大樓在 隔壁

我們是115號

這是我們的入口,財 盛財經大樓,櫃台 在5樓