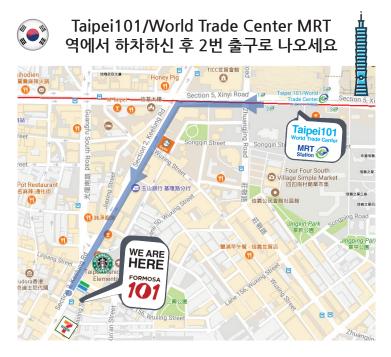

# Taipei101/World Trade Center MRT 역에서 하차하신 후 2번 출구로 나오세요

Get out from Exit 2.

Start walking on Xinyi Rd. towards Jilong Rd. (Keelung Rd).

Here on the intersection turn left into Jilong Rd. (Keelung Rd).

### Directions from <u>TAIPEI101 / WORLD TRADE</u> <u>CENTER MRT</u> station (Red Line EXIT 2)

Get out from Exit 2.

Start walking on Xinyi Rd. towards Jilong Rd. (Keelung Rd).

Here on the intersection turn left into Jilong Rd. (Keelung Rd).

## Taipei101 / World Trade Center MRT 駅で下車して下さい

Get out from Exit 2.

Start walking on Xinyi Rd. towards Jilong Rd. (Keelung Rd).

Here on the intersection turn left into Jilong Rd. (Keelung Rd).

This is the right way. just keep walking. Soon you will se Starbucks on your left.